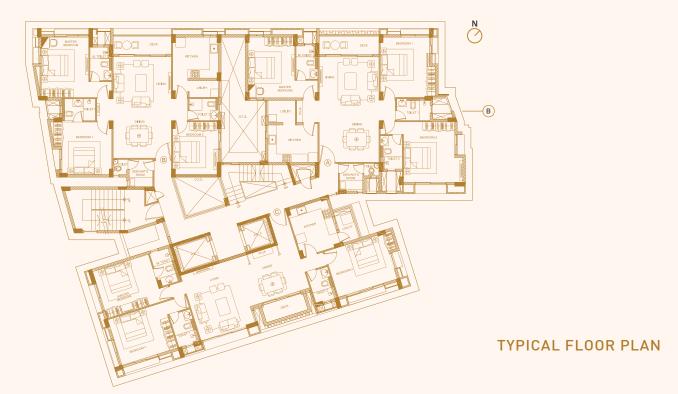

# **APARTMENT A**2017 sq.ft - Saleable Area

# **APARTMENT B**

1859 sq.ft - Saleable Area

# **APARTMENT C**

1979 sq.ft - Saleable Area