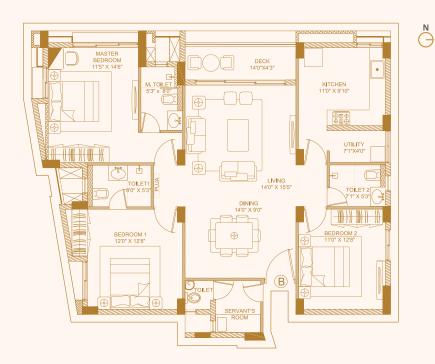

# **APARTMENT A**2017 sq.ft - Saleable Area

# **APARTMENT B**

1859 sq.ft - Saleable Area

# **APARTMENT C**

1979 sq.ft - Saleable Area