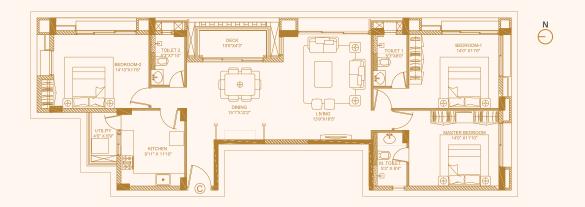

# **APARTMENT A**2017 sq.ft - Saleable Area

# **APARTMENT B**

1859 sq.ft - Saleable Area

# **APARTMENT C**

1979 sq.ft - Saleable Area