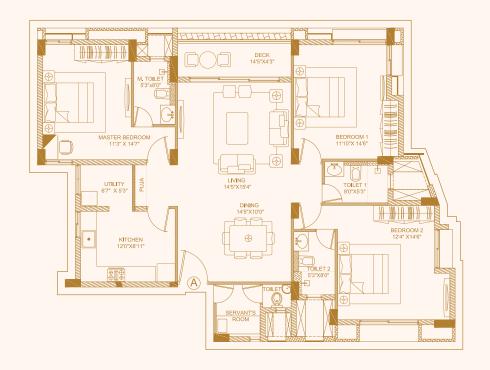

# **APARTMENT A**2017 sq.ft - Saleable Area

# **APARTMENT B**

1859 sq.ft - Saleable Area

# **APARTMENT C**

1979 sq.ft - Saleable Area

#### **APARTMENT FEATURES**

- Elegant teak finished entrance door and internal door shutters finished with laminate
- Living, Dining, Bedroom 1&2 with vitrified tile
- Master bedroom with engineered wooden flooring
- Provisions for AC's in living room and all bedrooms
- Modular switches Legrande or equivalent
- Fire resistant electrical wires of reputed brand
- One earth leakage circuit breaker for each apartment
- Sufficient power outlets with concealed wiring and PVC insulated copper wires
- Light points and power sockets in kitchen for various appliances
- TV points in all bedrooms and living room
- Telephone points in master bedroom, living room and kitchen
- Separate room with toilet for domestic help in Apartments A and B