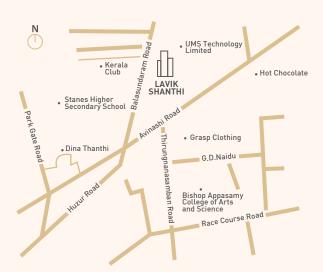

### LOCATED FOR LIFE

Located centrally by the junction of Balasundaram Road and Avinashi Road, **LAVIK SHANTHI** is a 11 storey luxurious residential tower with spacious three bedroom apartments that resonate with quality and design. It is located directly opposite the famous Stanes High School and is a 5 minute walk to the famed and exclusive Race Course Road area, where one can enjoy an evening stroll; or step into a nice store and pick up one's groceries. The Taj Hotel and Residency Hotel are a few minutes away. With Avinashi Road being a stone's throw away, Lavik Shanthi offers convenient connections to other parts of the city.

#### CONVENIENT LIVING

Coimbatore Club - 3 kms

Coimbatore Cosmopolitan Club - 2.1 kms

P.S.G College of Technology - 4 kms

Railway Station - 1.5 Kms

Airport - 10 Kms

Taj Hotel - 2 Kms

KG Hospital - 1 Kms

GKNM Hospital - 1.5 Kms

Residency Hotel - 1.5 Kms

Fun Republic Mall - 5 kms

Brookefields Mall - 3 kms