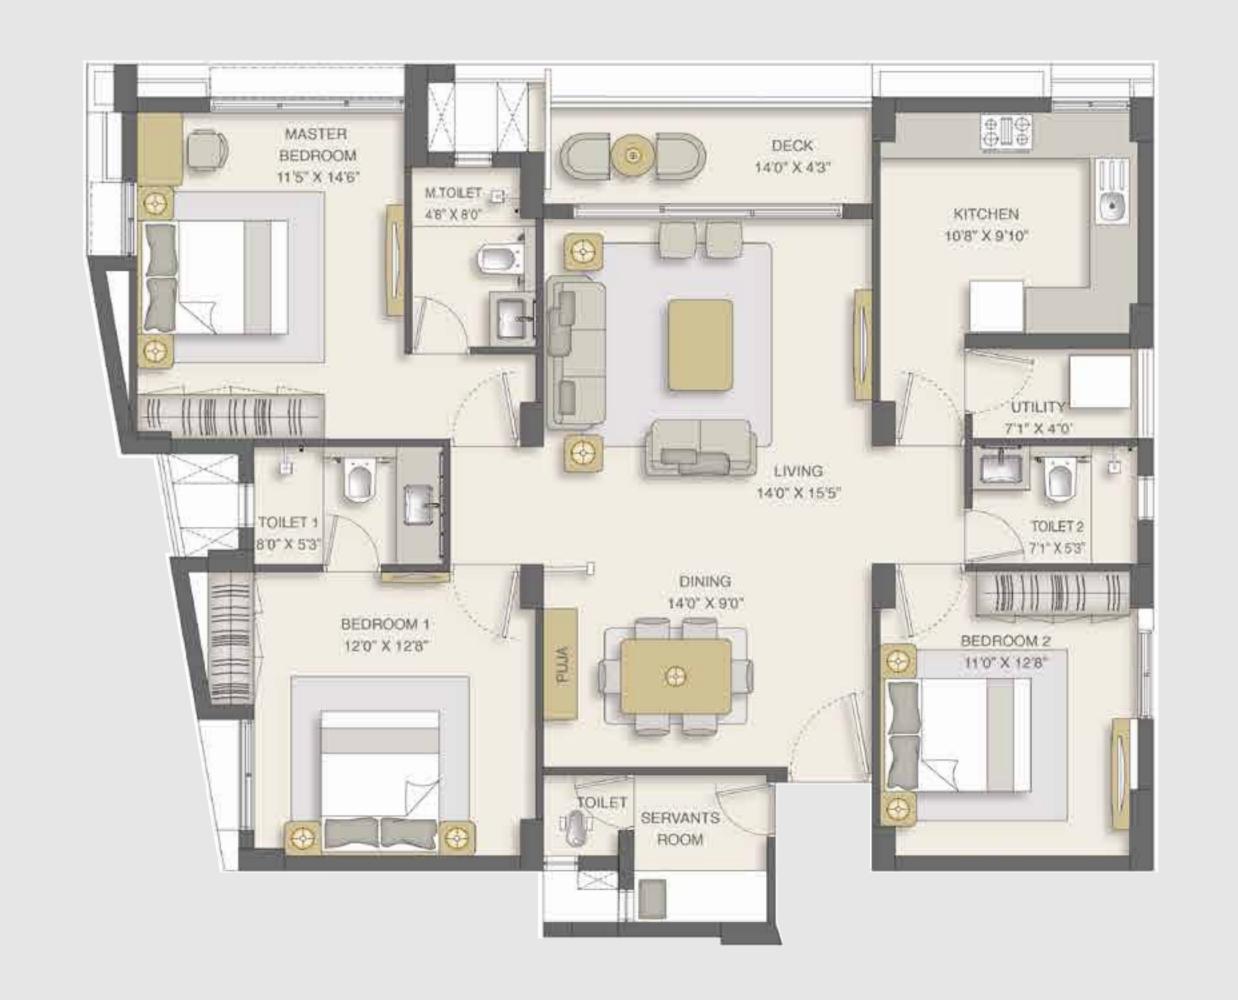

access to the city's other main business and leisure landmarks. Thanks to its convenient location. A new sanctuary, Lavik Shanthi will become a byword for the ultimate in luxury living.



# RELAX & REJUVENATE

With compelling teak wood doors and exquisite marbles on one-side, unwind yourself in the serenity of nature in our elegantly built terrace. Strike up a random conversation with people and establish a bond to cherish. Grab a seat by the well-lit fountain water and let go of your all day long stress. With amazing skyline just at your reach, catch the beauty of the stars while admiring the architectural excellence.

When you are this relaxed, you also rejuvenate.



## TYPICAL FLOOR PLAN





### APARTMENT A

Saleable Area 2017 sq.ft





### APARTMENT B

Saleable Area 1859 sq.ft





### APARTMENT C

Saleable Area 1979 sq.ft





# GENERAL AMENITIES Aesthetically designed building by architects Kapadia & Associates, Mumbai Designed with an emphasis on natural lighting and uninterrupted views Aesthetically designed entrance lobby Generator Power back up for both common areas and flats • 2 lifts, one passenger lift and one stretcher lift Water Softner Covered Car Parking Seismic Zone III compliant RCC framed structure Internal & External walls as per structural norms Rainwater harvesting system Glazed UPVC Window with mosquito net Weather proof paint for all external surfaces • Exterior facade of decks as per design intent

#### KITCHEN FEATURES

- Anti-skid tile flooring
- Stainless steel sink
- Elegant granite platform in kitchen with ceramic tile dado above kitchen