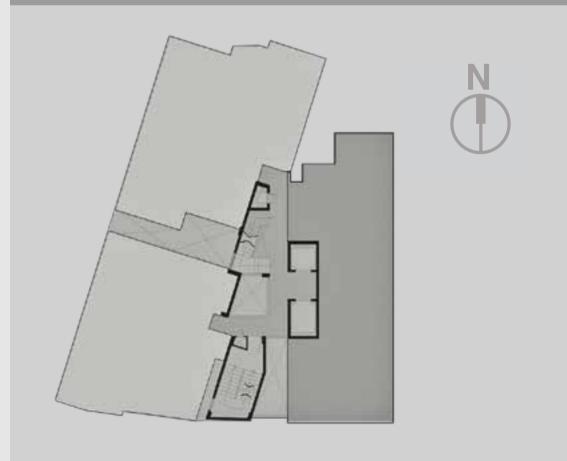

leisure landmarks. Thanks to its convenient location. A new sanctuary, Lavik Shanthi will become a byword for the ultimate in luxury living.



# RELAX & REJUVENATE

With compelling teak wood doors and exquisite marbles on one-side, unwind yourself in the serenity of nature in our elegantly built terrace. Strike up a random conversation with people and establish a bond to cherish. Grab a seat by the well-lit fountain water and let go of your all day long stress. With amazing skyline just at your reach, catch the beauty of the stars while admiring the architectural excellence.

When you are this relaxed, you also rejuvenate.



## TYPICAL FLOOR PLAN





### APARTMENT A

Saleable Area 2017 sq.ft





### APARTMENT B

Saleable Area 1859 sq.ft





### APARTMENT C

Saleable Area 1979 sq.ft





# GENERAL AMENITIES Aesthetically designed building by architects Kapadia & Associates, Mumbai Designed with an emphasis on natural lighting and uninterrupted views Aesthetically designed entrance lobby Generator Power back up for both common areas and flats • 2 lifts, one passenger lift and one stretcher lift Water Softner Covered Car Parking Seismic Zone III compliant RCC framed structure Internal & External walls as per structural norms Rainwater harvesting system Glazed UPVC Window with mosquito net Weather proof paint for all external surfaces • Exterior facade of decks as per design intent

#### KITCHEN FEATURES

- Anti-skid tile flooring
- Stainless steel sink
- Elegant granite platform in kitchen with ceramic tile dado above kitchen platform
- Provision for exhaust fan and wate