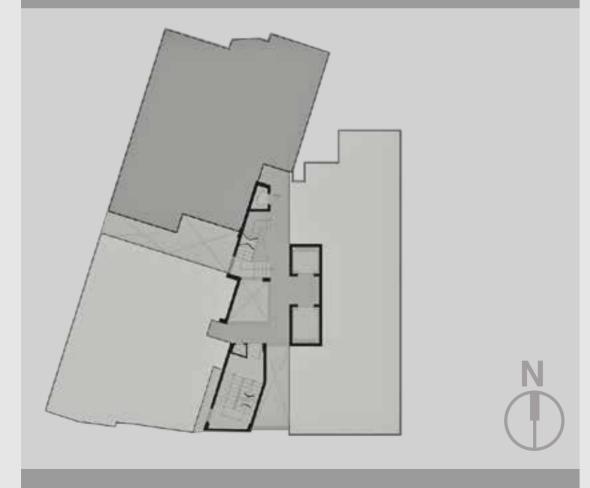

## TYPICAL FLOOR PLAN

### APARTMENT A

Saleable Area 2017 sq.ft

### APARTMENT B

Saleable Area 1859 sq.ft

### APARTMENT C

Saleable Area 1979 sq.ft