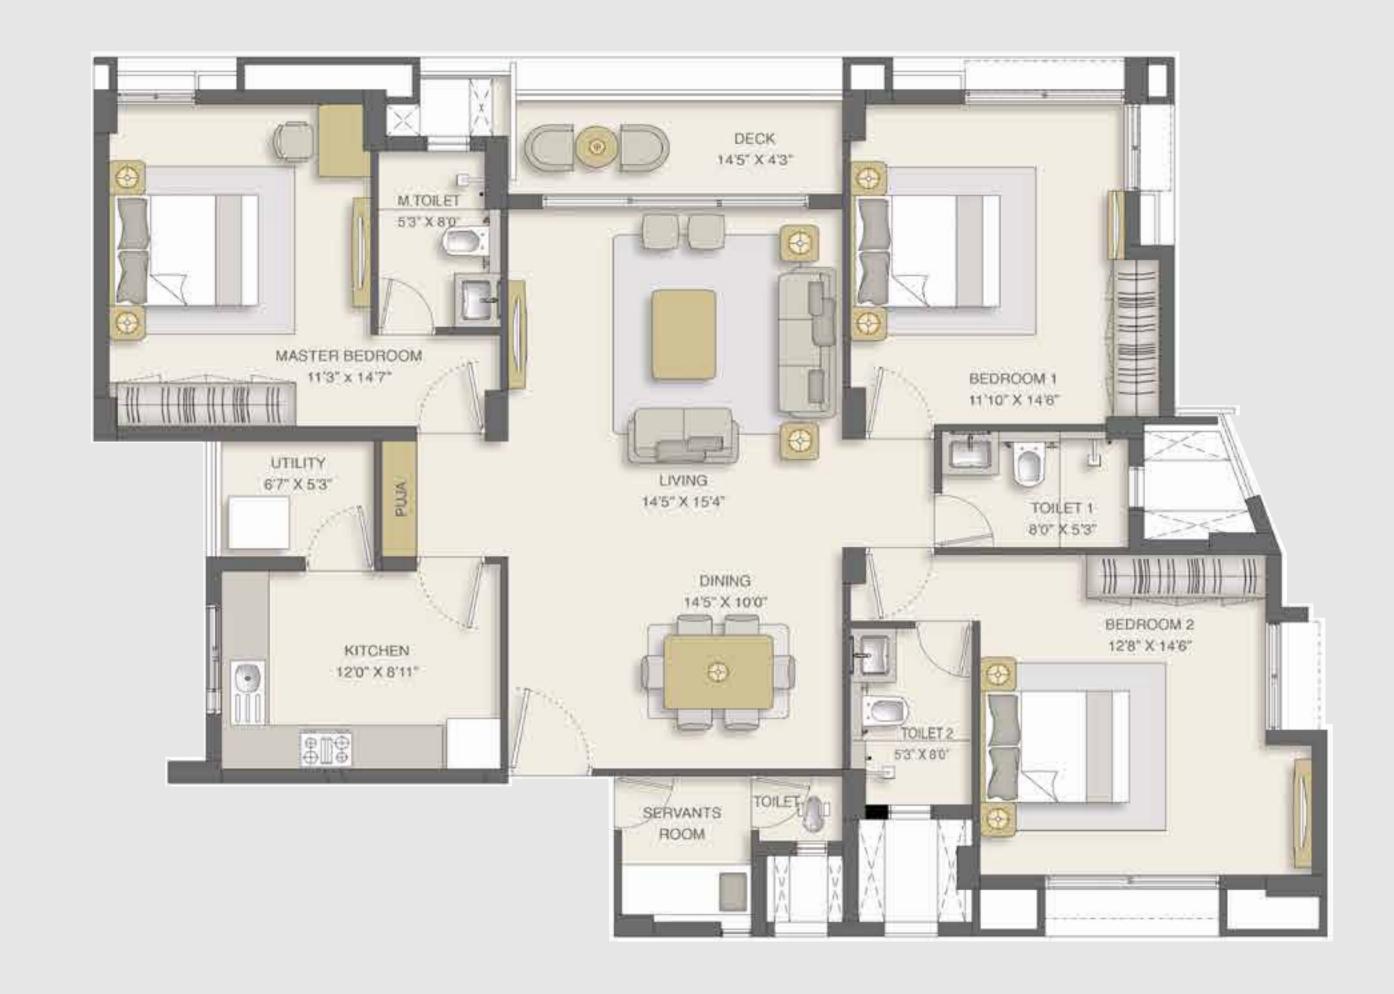

m the congested commuter zones, yet enjoys easy access to the city's other main business and leisure landmarks. Thanks to its convenient location. A new sanctuary, Lavik Shanthi will become a byword for the ultimate in luxury living.



# RELAX & REJUVENATE

With compelling teak wood doors and exquisite marbles on one-side, unwind yourself in the serenity of nature in our elegantly built terrace. Strike up a random conversation with people and establish a bond to cherish. Grab a seat by the well-lit fountain water and let go of your all day long stress. With amazing skyline just at your reach, catch the beauty of the stars while admiring the architectural excellence.

When you are this relaxed, you also rejuvenate.



## TYPICAL FLOOR PLAN





### APARTMENT A

Saleable Area 2017 sq.ft





### APARTMENT B

Saleable Area 1859 sq.ft





### APARTMENT C

Saleable Area 1979 sq.ft





# GENERAL AMENITIES Aesthetically designed building by architects Kapadia & Associates, Mumbai Designed with an emphasis on natural lighting and uninterrupted views Aesthetically designed entrance lobby Generator Power back up for both common areas and flats • 2 lifts, one passenger lift and one stretcher lift Water Softner Covered Car Parking Seismic Zone III compliant RCC framed structure Internal & External walls as per structural norms Rainwater harvesting system Glazed UPVC Window with mosquito net Weather proof paint for all external surfaces • Exterior facade of decks as per design intent

#### KITCHEN FEATURES

- Anti-skid tile flooring
- Stainless steel sink
- Elegant granite platform i