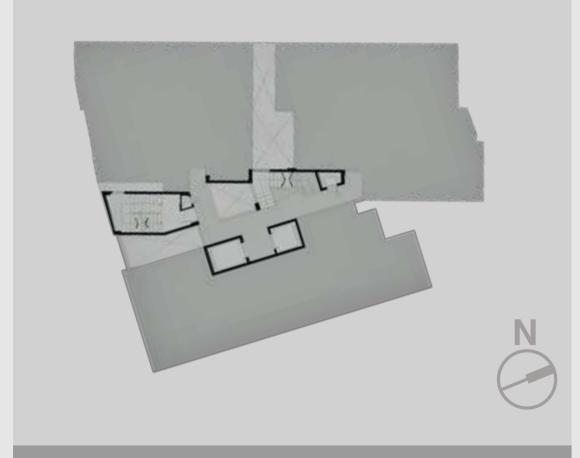

## TYPICAL FLOOR PLAN

### APARTMENT A

Saleable Area 2017 sq.ft

### APARTMENT B

Saleable Area 1859 sq.ft

### APARTMENT C

Saleable Area 1979 sq.ft