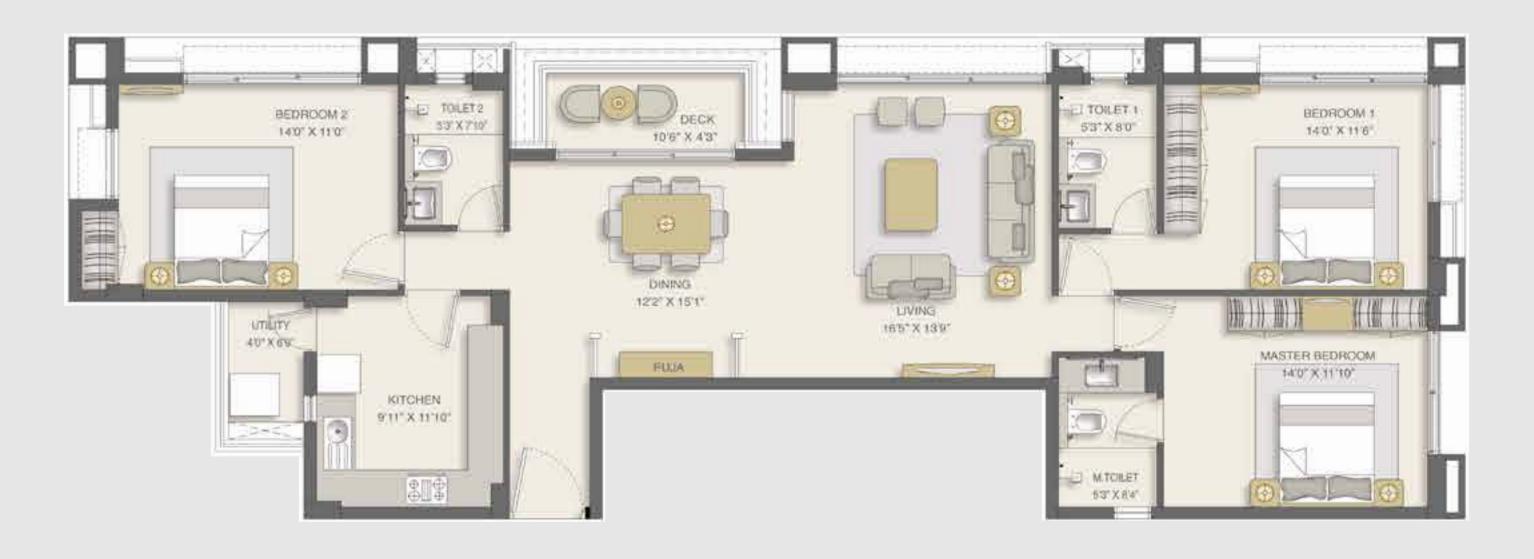

eisure landmarks. Thanks to its convenient location. A new sanctuary, Lavik Shanthi will become a byword for the ultimate in luxury living.



# RELAX & REJUVENATE

With compelling teak wood doors and exquisite marbles on one-side, unwind yourself in the serenity of nature in our elegantly built terrace. Strike up a random conversation with people and establish a bond to cherish. Grab a seat by the well-lit fountain water and let go of your all day long stress. With amazing skyline just at your reach, catch the beauty of the stars while admiring the architectural excellence.

When you are this relaxed, you also rejuvenate.



## TYPICAL FLOOR PLAN





### APARTMENT A

Saleable Area 2017 sq.ft





### APARTMENT B

Saleable Area 1859 sq.ft





### APARTMENT C

Saleable Area 1979 sq.ft





# GENERAL AMENITIES Aesthetically designed building by architects Kapadia & Associates, Mumbai Designed with an emphasis on natural lighting and uninterrupted views Aesthetically designed entrance lobby Generator Power back up for both common areas and flats • 2 lifts, one passenger lift and one stretcher lift Water Softner Covered Car Parking Seismic Zone III compliant RCC framed structure Internal & External walls as per structural norms Rainwater harvesting system Glazed UPVC Window with mosquito net Weather proof paint for all external surfaces • Exterior facade of decks as per design intent

#### KITCHEN FEATURES

- Anti-skid tile flooring
- Stainless steel sink
- Elegant granite platform in kitchen with ceramic tile dado above kitchen platform
- Provision for exhaust fan and water