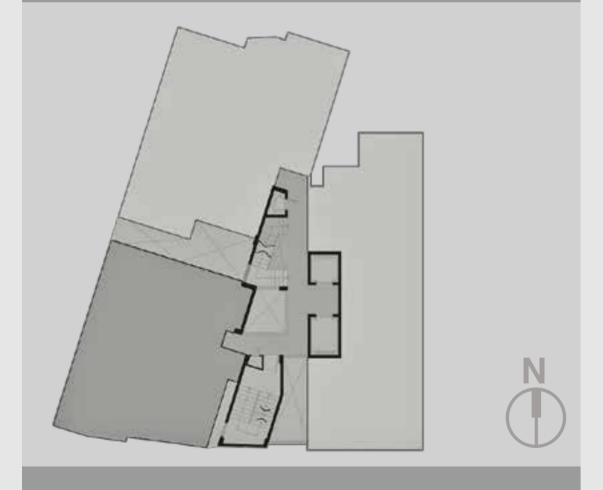

sy access to the city's other main business and leisure landmarks. Thanks to its convenient location. A new sanctuary, Lavik Shanthi will become a byword for the ultimate in luxury living.



# RELAX & REJUVENATE

With compelling teak wood doors and exquisite marbles on one-side, unwind yourself in the serenity of nature in our elegantly built terrace. Strike up a random conversation with people and establish a bond to cherish. Grab a seat by the well-lit fountain water and let go of your all day long stress. With amazing skyline just at your reach, catch the beauty of the stars while admiring the architectural excellence.

When you are this relaxed, you also rejuvenate.



## TYPICAL FLOOR PLAN





### APARTMENT A

Saleable Area 2017 sq.ft





### APARTMENT B

Saleable Area 1859 sq.ft





### APARTMENT C

Saleable Area 1979 sq.ft





# GENERAL AMENITIES Aesthetically designed building by architects Kapadia & Associates, Mumbai Designed with an emphasis on natural lighting and uninterrupted views Aesthetically designed entrance lobby Generator Power back up for both common areas and flats • 2 lifts, one passenger lift and one stretcher lift Water Softner Covered Car Parking Seismic Zone III compliant RCC framed structure Internal & External walls as per structural norms Rainwater harvesting system Glazed UPVC Window with mosquito net Weather proof paint for all external surfaces • Exterior facade of decks as per design intent

#### KITCHEN FEATURES

- Anti-skid tile flooring
- Stainless steel sink
- Elegant granite platform in kitchen with ceramic tile dado above kitche