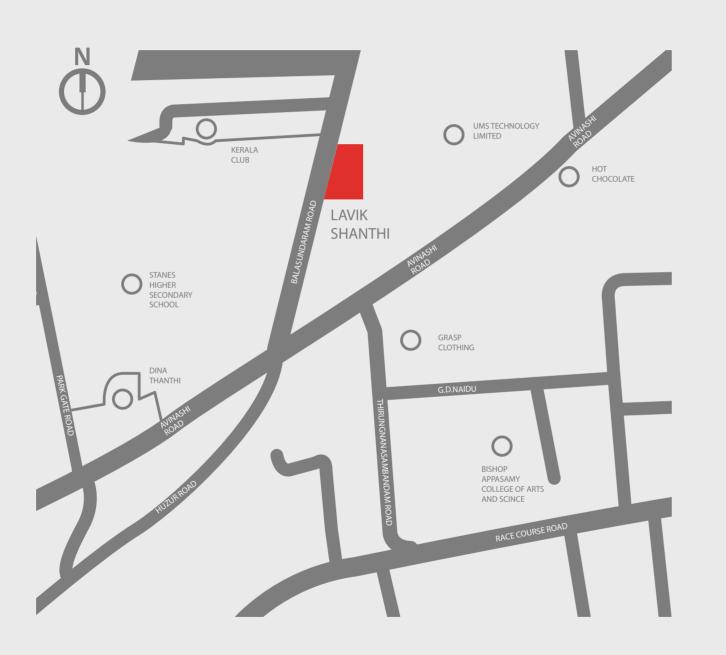

#### LOCATION MAP

#### LOCATED FOR LIFE

Located centrally by the junction of
Balasundaram Road and Avinashi Road,
Lavik Shanthi is a Race Course Road
property. It is located directly opposite the
famous Stanes High School and is but a 5
minute walk to the famed and exclusive
Race Course Road area, where one can
enjoy an evening stroll; or step into a nice
store and pick up one's groceries. The Taj
Hotel and Residency Hotel are a few
minutes away. With Avinashi Road being
but a stone's throw away Lavik Shanthi
offers convenient connections to other
parts of the City.

# WELCOME TO LAVIK SHANTHI

where life is extraordinary

Lavik Shanthi, located in Balasundaram Road, strikes the perfect balance between tranquility and proximity. With its leafy emerald avenues spanning across half an acre, the secluded neighbourhood is far removed form the congested commuter zones, yet enjoys easy access to the city's other main business and leisure landmarks. Thanks to its convenient location. A new sanctuary, Lavik Shanthi will become a byword for the ultimate in luxury living.