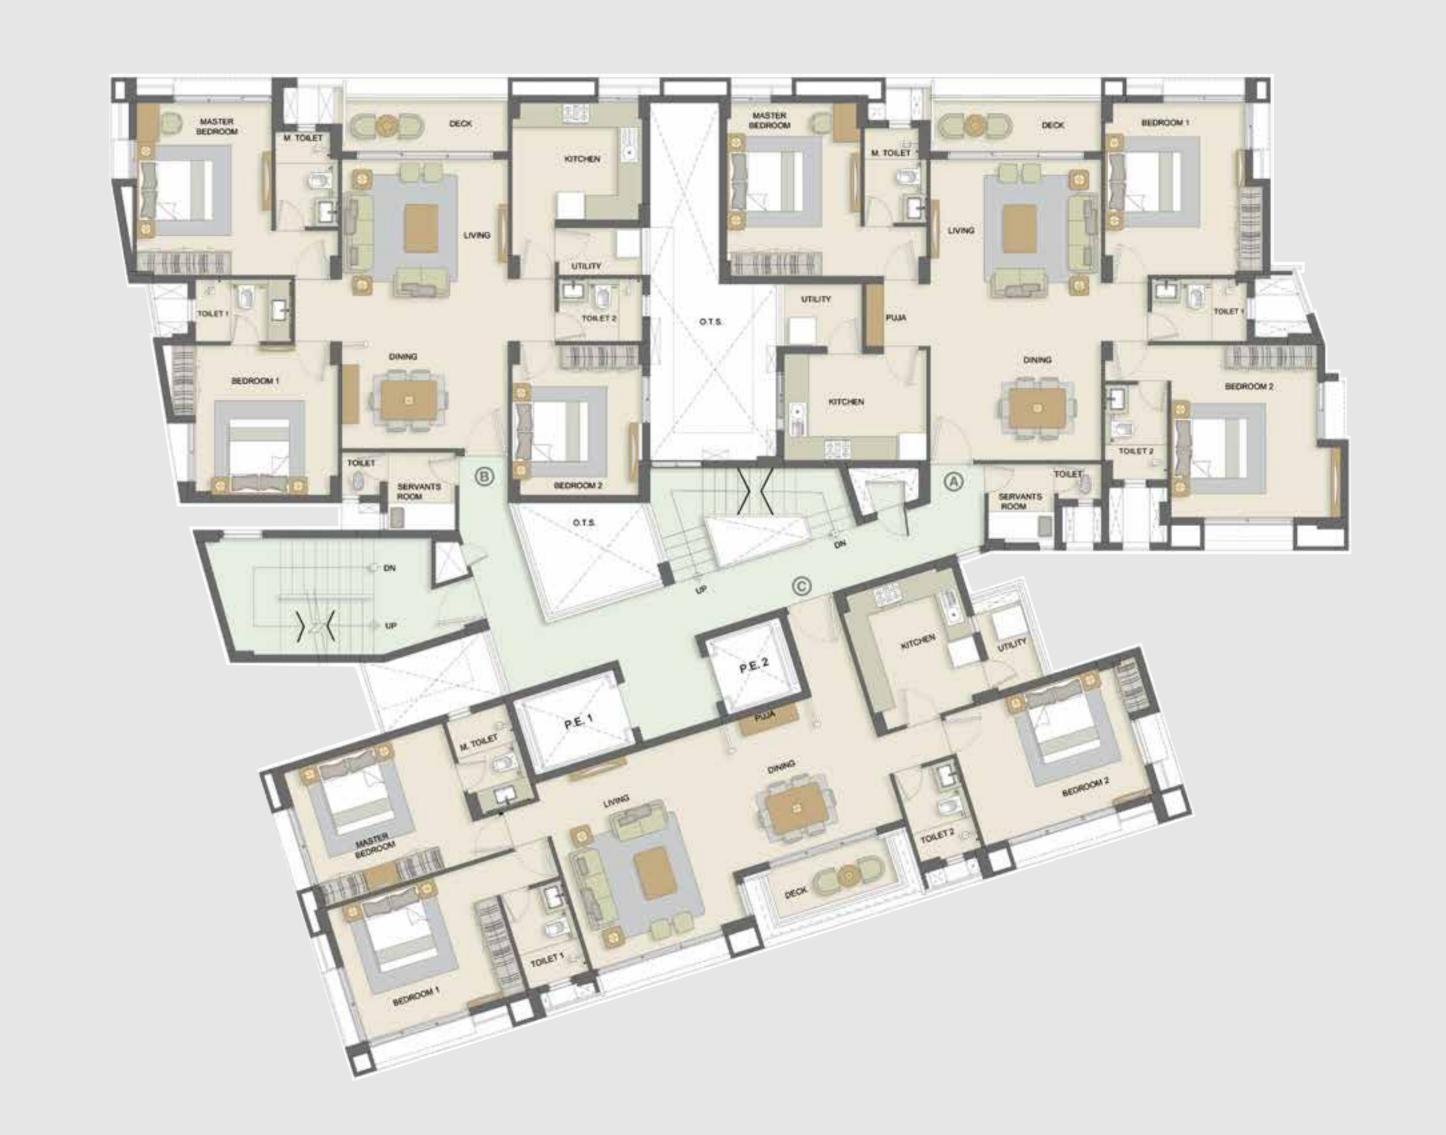

## TYPICAL FLOOR PLAN

### APARTMENT A

Saleable Area 2017 sq.ft

### APARTMENT B

Saleable Area 1859 sq.ft

### APARTMENT C

Saleable Area 1979 sq.ft