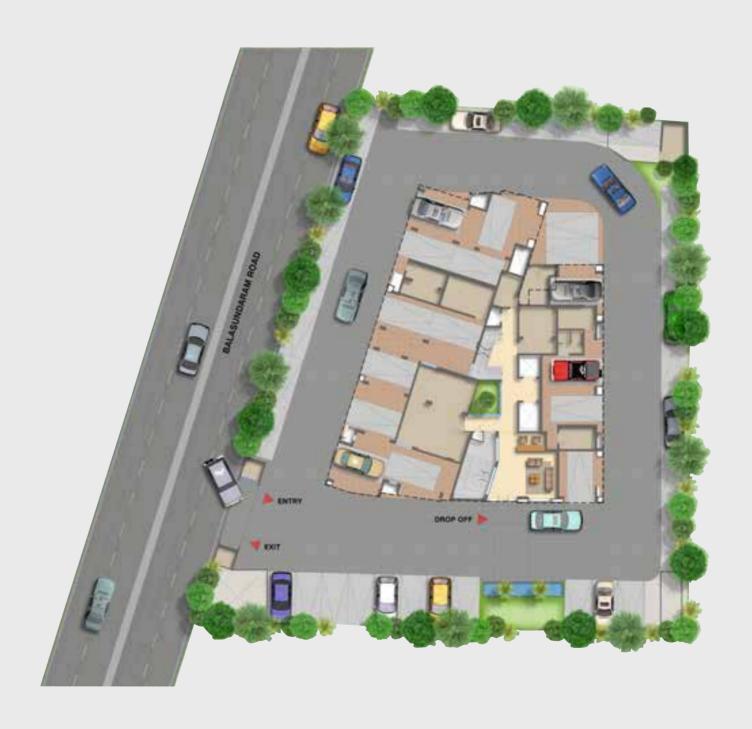

with its abundance of opportunity and progressive urban vibe.

Nestled near the Niligiri hills, the city of Coimbatore is built to amaze with the perfect balance of work, like and play.

Coimbatore is famous for its excellent educational institutions like PSG College of Arts & Science; it's hospitals such as G.Kuppuswamny Naidu Memorial Hospital and the PSG Hospital. Hill Stations such as Ooty, Coonoor and Kodaikanal are in close proximity.

#### LOCATION MAP

#### SITE PLAN

#### CONVENIENT LIVING

Railway Station - 1.5 Kms

Airport - 10 Kms

Taj Hotel - 2 Kms

KG Hospital - 1 Kms

GKNM Hospital - 1.5 Kms

Residency Hotel - 1.5 Kms

Fun Republic Mall - 5 kms

Brookefields Mall - 3 kms

Coimbatore Club - 3 kms

Coimbatore Cosmopolitan Club - 2.1 kms

P.S.G College of Technology - 4 kms





#### LOCATED FOR LIFE

Located centrally by the junction of
Balasundaram Road and Avinashi Road,
Lavik Shanthi is a Race Course Road
property. It is located directly opposite the
famous Stanes High School and is but a 5
minute walk to the famed and exclusive
Race Course Road area, where one can
enjoy an evening stroll; or step into a nice
store and pick up one's groceries. The Taj
Hotel and Residency Hotel are a few
minutes away. With Avinashi Road being
but a stone's throw away Lavik Shanthi
offers convenient connections to other
parts of the City.

# WELCOME TO LAVIK SHANTHI

where life is extraordinary

Lavik Shanthi, located in Balasundaram Road, strikes the perfect balance between tranquility and proximity. With its leafy emerald avenues spanning across half an acre, the secluded ne