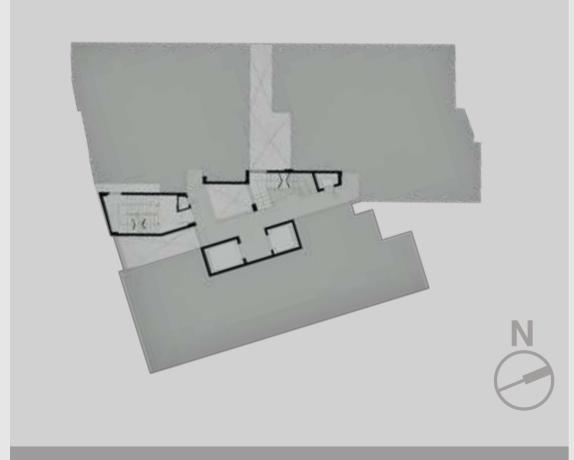

e, the secluded neighbourhood is far removed form the congested commuter zones, yet enjoys easy access to the city's other main business and leisure landmarks. Thanks to its convenient location. A new sanctuary, Lavik Shanthi will become a byword for the ultimate in luxury living.



## RELAX & REJUVENATE

With compelling teak wood doors and exquisite marbles on one-side, unwind yourself in the serenity of nature in our elegantly built terrace. Strike up a random conversation with people and establish a bond to cherish. Grab a seat by the well-lit fountain water and let go of your all day long stress. With amazing skyline just at your reach, catch the beauty of the stars while admiring the architectural excellence.

When you are this relaxed, you also rejuvenate.



## TYPICAL FLOOR PLAN





## APARTMENT A

Saleable Area 2017 sq.ft





### APARTMENT B

Saleable Area 1859 sq.ft





## APARTMENT C

Saleable Area 1979 sq.ft





#### GENERAL AMENITIES

- Aesthetically designed building by architects
   Kapadia & Associates, Mumbai
- Designed with an emphasis on natural lighting and uninterrupted views
- Grand entrance lobby with premium finishes
- Full generator back-up
- 2 passenger lifts of 10 persons capacity and one is a stretcher lift
- Water and sewage treatment plants
- Covered car parking
- Seismic Zone III compliant RCC framed structure
- Internal & External walls as per structural norms
- Rainwater harvesting system
- Organic waste converter system
- Provision for two-wheeler parking

#### COMMON AREA/FACADE

- Main entrance lobby as per design intent
- Exterior f