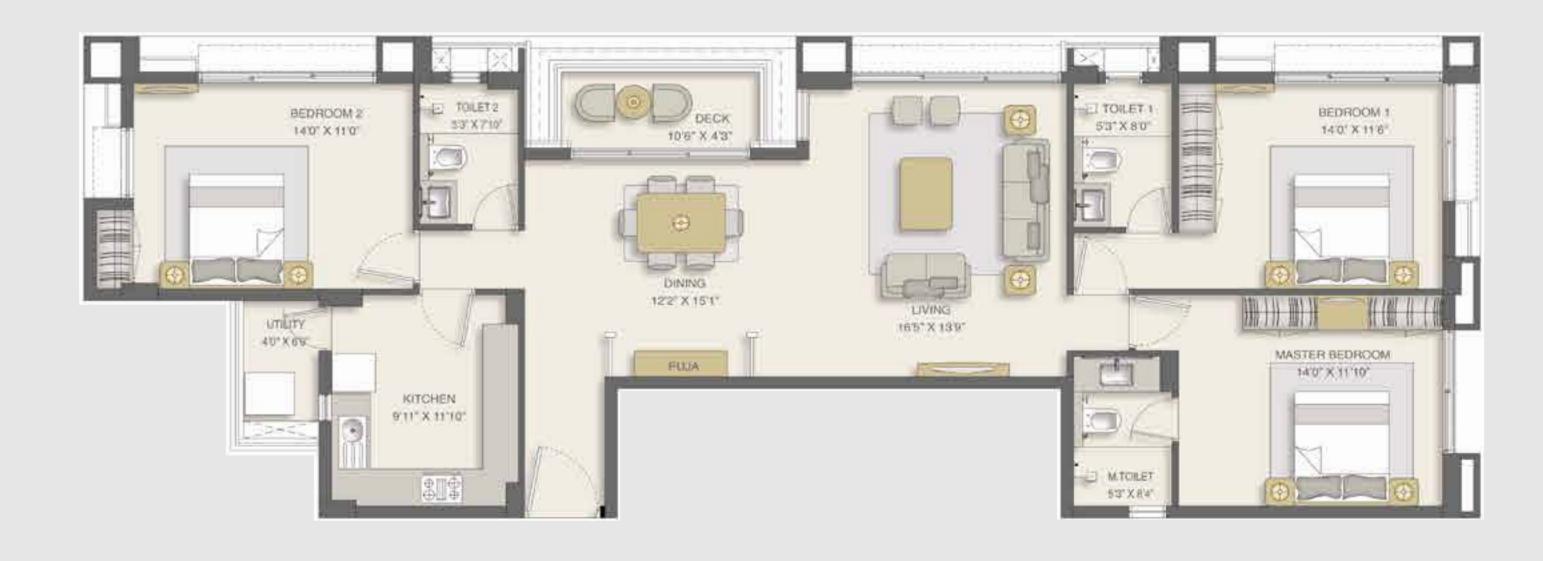

### APARTMENT B

Saleable Area 1859 sq.ft

#### APARTMENT FEATURES

- Elegant teak finished entrance door and internal doors, finished with veneer/laminate
- Living & dining room with imported marble
- Master bedroom with engineered wooden flooring and other bedrooms will have vitrified tiles
- Split ACs in living room, dining area and bedrooms
- Modular switches Le Grande or equivalent
- Fire resistant electrical wires of reputed brand
- One earth leakage circuit breaker for each apartment
- Sufficient power outlets with concealed wiring and PVC insulated copper wires
- Light points and power sockets in kitchen for various appliances
- TV points in all bedrooms and living room
- Telephone points in all bedrooms, living, dining and kitchen
- Separate room with toilet for domestic help in Apartments A and B