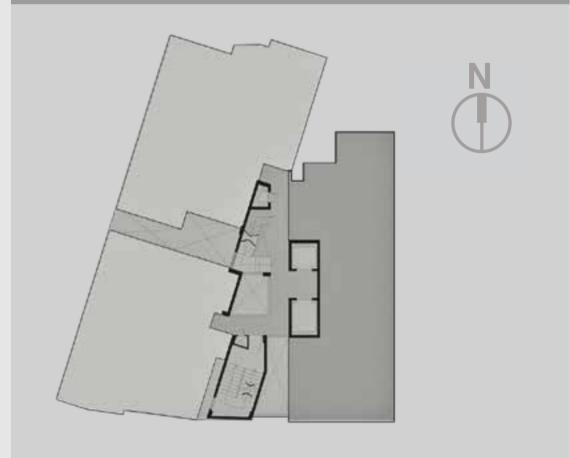

d leisure landmarks. Thanks to its convenient location. A new sanctuary, Lavik Shanthi will become a byword for the ultimate in luxury living.



## RELAX & REJUVENATE

With compelling teak wood doors and exquisite marbles on one-side, unwind yourself in the serenity of nature in our elegantly built terrace. Strike up a random conversation with people and establish a bond to cherish. Grab a seat by the well-lit fountain water and let go of your all day long stress. With amazing skyline just at your reach, catch the beauty of the stars while admiring the architectural excellence.

When you are this relaxed, you also rejuvenate.



## TYPICAL FLOOR PLAN





## APARTMENT A

Saleable Area 2017 sq.ft





### APARTMENT B

Saleable Area 1859 sq.ft





## APARTMENT C

Saleable Area 1979 sq.ft





#### GENERAL AMENITIES

- Aesthetically designed building by architects
   Kapadia & Associates, Mumbai
- Designed with an emphasis on natural lighting and uninterrupted views
- Grand entrance lobby with premium finishes
- Full generator back-up
- 2 passenger lifts of 10 persons capacity and one is a stretcher lift
- Water and sewage treatment plants
- Covered car parking
- Seismic Zone III compliant RCC framed structure
- Internal & External walls as per structural norms
- Rainwater harvesting system
- Organic waste converter system
- Provision for two-wheeler parking

#### COMMON AREA/FACADE

- Main entrance lobby as per design intent
- Exterior facade of decks as per design intent
- Clear glazed aluminium window with mosquito net
- Weather proof paint with textured finish on all ext