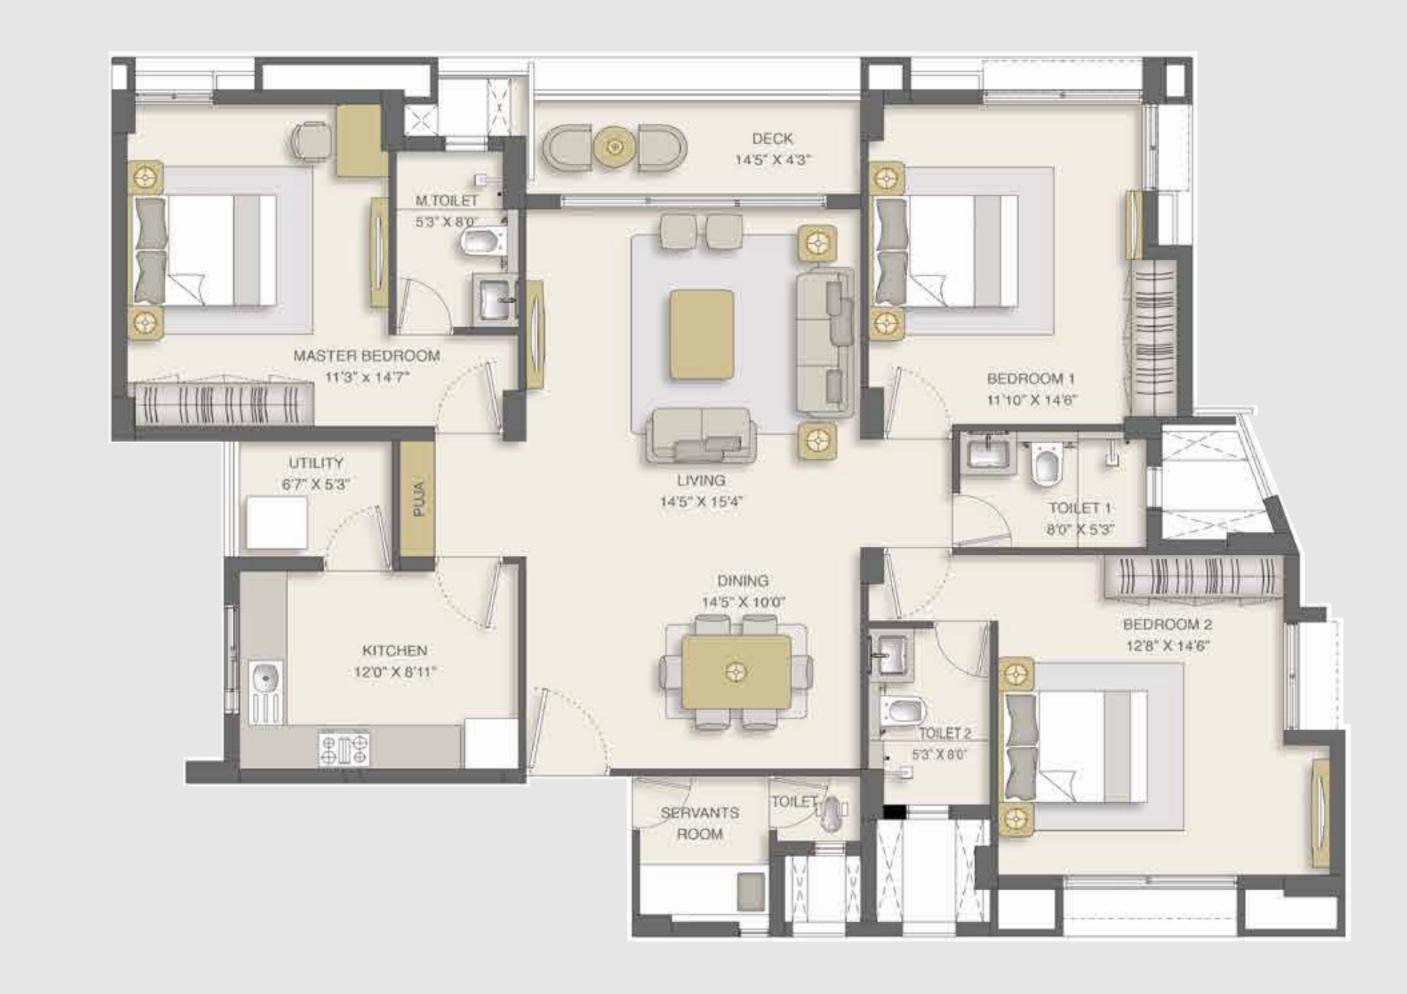

m the congested commuter zones, yet enjoys easy access to the city's other main business and leisure landmarks. Thanks to its convenient location. A new sanctuary, Lavik Shanthi will become a byword for the ultimate in luxury living.



## RELAX & REJUVENATE

With compelling teak wood doors and exquisite marbles on one-side, unwind yourself in the serenity of nature in our elegantly built terrace. Strike up a random conversation with people and establish a bond to cherish. Grab a seat by the well-lit fountain water and let go of your all day long stress. With amazing skyline just at your reach, catch the beauty of the stars while admiring the architectural excellence.

When you are this relaxed, you also rejuvenate.



## TYPICAL FLOOR PLAN





## APARTMENT A

Saleable Area 2017 sq.ft





### APARTMENT B

Saleable Area 1859 sq.ft





## APARTMENT C

Saleable Area 1979 sq.ft





#### GENERAL AMENITIES

- Aesthetically designed building by architects
   Kapadia & Associates, Mumbai
- Designed with an emphasis on natural lighting and uninterrupted views
- Grand entrance lobby with premium finishes
- Full generator back-up
- 2 passenger lifts of 10 persons capacity and one is a stretcher lift
- Water and sewage treatment plants
- Covered car parking
- Seismic Zone III compliant RCC framed structure
- Internal & External walls as per structural norms
- Rainwater harvesting system
- Organic waste converter system
- Provision for two-wheeler parking

#### COMMON AREA/FACADE

- Main entrance lobby as per design intent
- Exterior facade of decks as per design intent
- Clear glaz