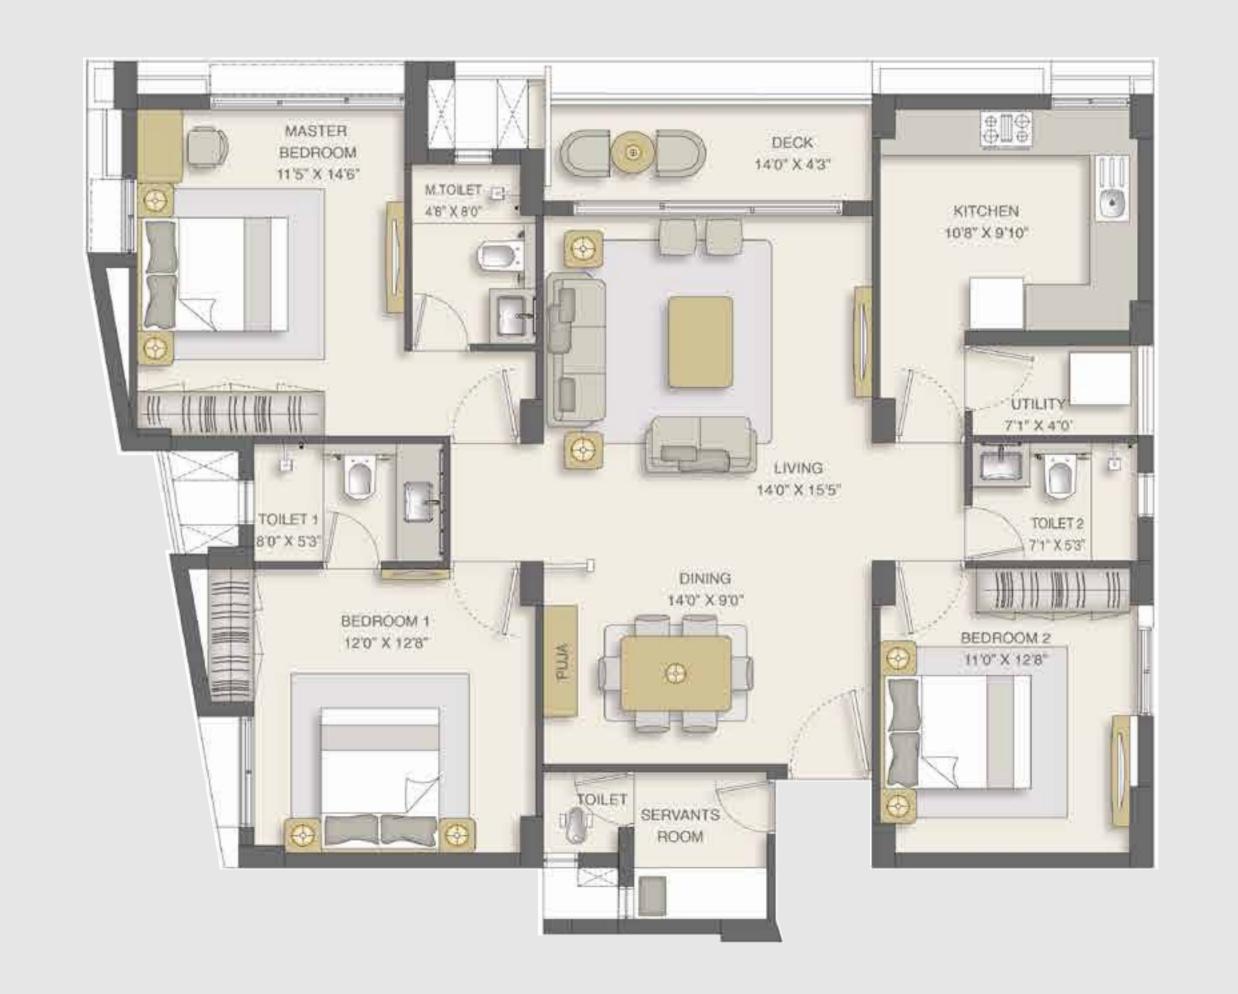

## APARTMENT A

Saleable Area 2017 sq.ft

#### APARTMENT FEATURES

- Elegant teak finished entrance door and internal doors, finished with veneer/laminate
- Living & dining room with imported marble
- Master bedroom with engineered wooden flooring and other bedrooms will have vitrified tiles
- Split ACs in living room, dining area and bedrooms
- Modular switches Le Grande or equivalent
- Fire resistant electrical wires of reputed brand
- One earth leakage circuit breaker for each apartment
- Sufficient power outlets with concealed wiring and PVC insulated copper wires
- Light points and power sockets in kitchen for various appliances
- TV points in all bedrooms and living room
- Telephone points in all bedrooms, living, dining and kitchen
- Separate room with toilet for domestic help in Apartments A and B