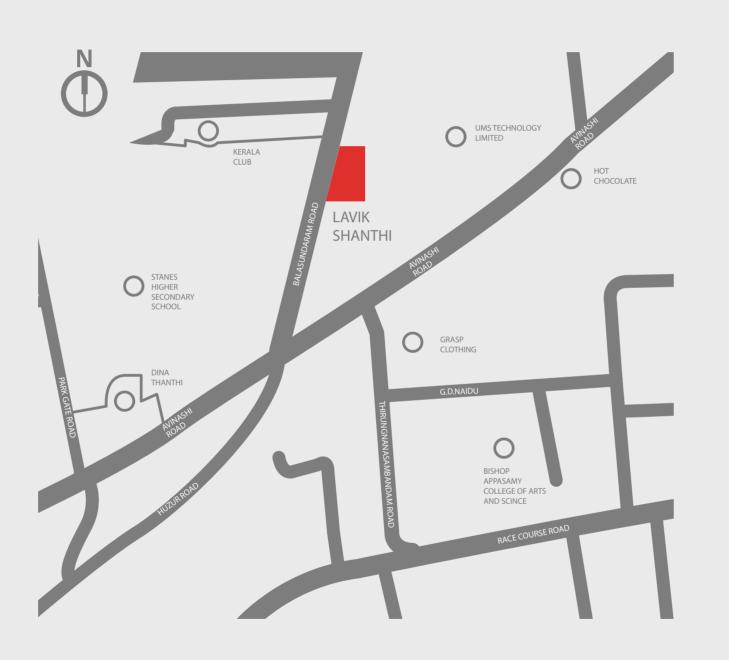

#### LOCATION MAP

#### LOCATED FOR LIFE

Located centrally by the junction of
Balasundaram Road and Avinashi Road,
Lavik Shanthi is a Race Course Road
property. It is located directly opposite the
famous Stanes High School and is but a 5
minute walk to the famed and exclusive
Race Course Road area, where one can
enjoy an evening stroll; or step into a nice
store and pick up one's groceries. The Taj
Hotel and Residency Hotel are a few
minutes away. With Avinashi Road being
but a stone's throw away Lavik Shanthi
offers convenient connections to other
parts of the City.