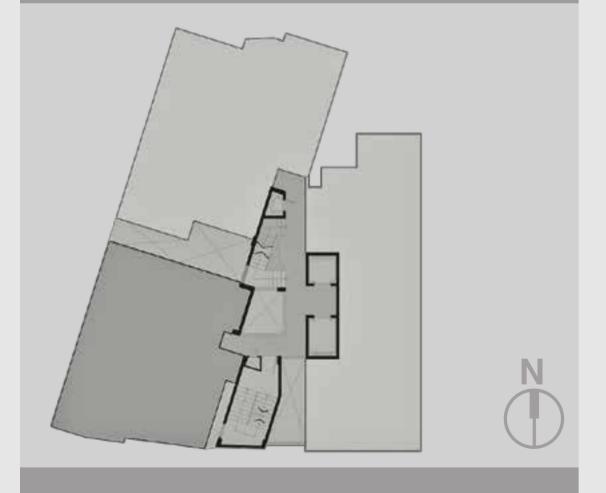

sy access to the city's other main business and leisure landmarks. Thanks to its convenient location. A new sanctuary, Lavik Shanthi will become a byword for the ultimate in luxury living.



## RELAX & REJUVENATE

With compelling teak wood doors and exquisite marbles on one-side, unwind yourself in the serenity of nature in our elegantly built terrace. Strike up a random conversation with people and establish a bond to cherish. Grab a seat by the well-lit fountain water and let go of your all day long stress. With amazing skyline just at your reach, catch the beauty of the stars while admiring the architectural excellence.

When you are this relaxed, you also rejuvenate.



## TYPICAL FLOOR PLAN





## APARTMENT A

Saleable Area 2017 sq.ft





### APARTMENT B

Saleable Area 1859 sq.ft





## APARTMENT C

Saleable Area 1979 sq.ft





#### GENERAL AMENITIES

- Aesthetically designed building by architects
   Kapadia & Associates, Mumbai
- Designed with an emphasis on natural lighting and uninterrupted views
- Grand entrance lobby with premium finishes
- Full generator back-up
- 2 passenger lifts of 10 persons capacity and one is a stretcher lift
- Water and sewage treatment plants
- Covered car parking
- Seismic Zone III compliant RCC framed structure
- Internal & External walls as per structural norms
- Rainwater harvesting system
- Organic waste converter system
- Provision for two-wheeler parking

#### COMMON AREA/FACADE

- Main entrance lobby as per design intent
- Exterior facade of decks as per design intent
- Clear glazed aluminium window with mosquito net
- Weath