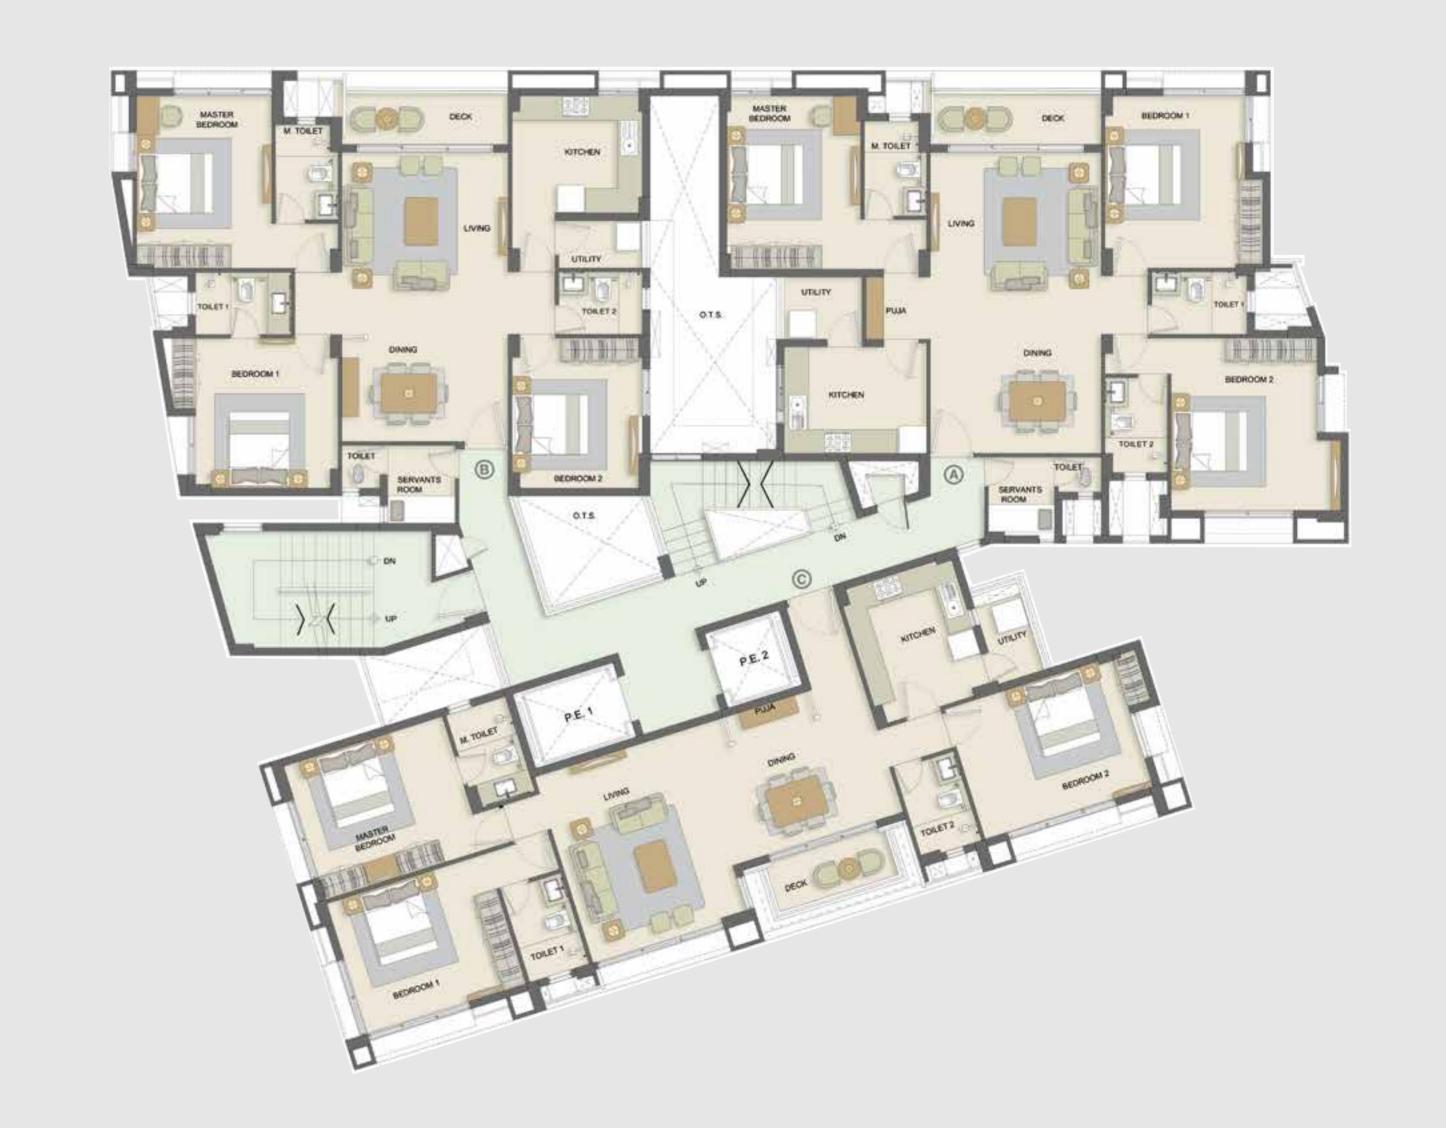

## APARTMENT A

Saleable Area 2017 sq.ft

### APARTMENT B

Saleable Area 1859 sq.ft

## APARTMENT C

Saleable Area 1979 sq.ft